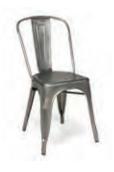

#### **BOOTH PACKAGE:**

Each 10' x 10' booth will be provided with:

8' - BLACK backwall drape

3' - BLACK sidewwall drapes

1 - 6' x 30" BLACK skirted table

2 - Side chairs

1 - Wastebasket

ID Sign