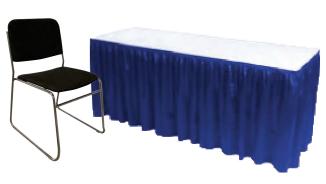

#### **BOOTH PACKAGE:**

Each 10' x 10' booth will be provided with:

8' - BLACK backwall drape

3' - BLACK sidewwall drapes

1 - 6' x 30" BLACK skirted table

2 - Side chairs

1 - Wastebasket

ID Sign