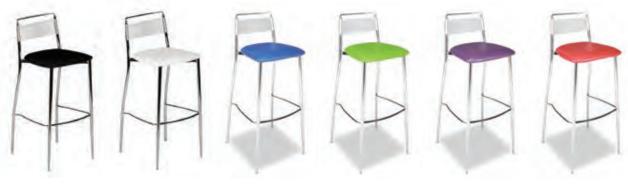

#### **BOOTH PACKAGE:**

Each 10' x 10' booth will be provided with:

8' - BLACK backwall drape

3' - BLACK sidewwall drapes

1 - 6' x 30" BLACK skirted table

2 - Side chairs

1 - Wastebasket

ID Sign