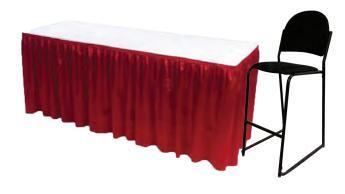

#### **BOOTH PACKAGE:**

Each 10' x 10' booth will be provided with:

8' - BLACK backwall drape

3' - BLACK sidewwall drapes

1 - 6' x 30" BLACK skirted table

2 - Side chairs

1 - Wastebasket

ID Sign